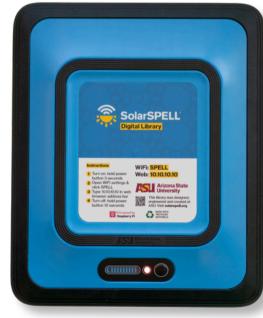

optimizes energy use and allows users to check how much battery life is left using a display on the case or our offline web interface.

The streamlined case is water-, shock-, dust- and heat-resistant, and it includes usage instructions on the back.